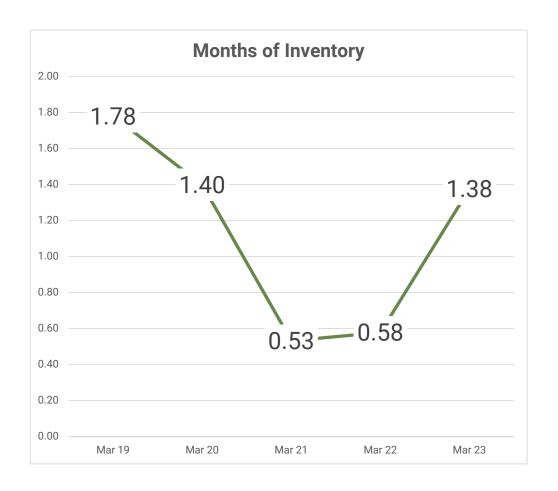

#### Months of Inventory

A balanced market is considered to be 4 to 6 months by most industry experts

March 2022 0.58

March 2023 1.38

At the current rate of sales, it would take **more than a month** to sell every

home that is active in the NWMLS inventory

+138.0%

from March 2022