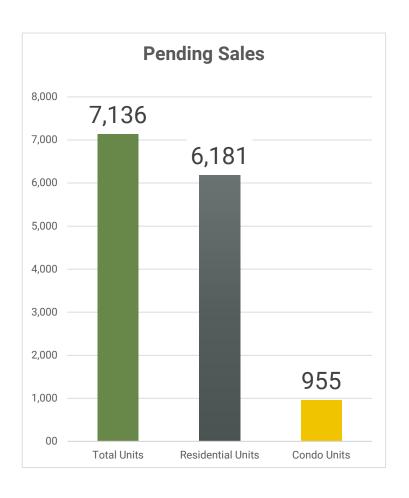

# March 2023 Pending Sales

7,136
total residential units & condo units under contract in March 2023

**-29.1%** from March 2022