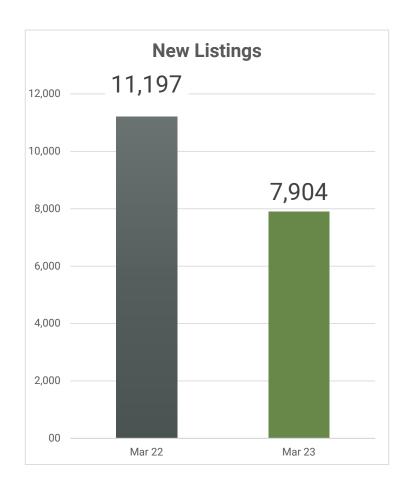

otal dollar value of closed sales for residential homes in March 2023 was

\$3,794,065,496

and was

\$417,512,243

for condominiums



#### March 2023 New Construction

**-5.3%** from March 2022

Median Sales Price

\$699,990



1,050
new construction residential homes & condos in in March 2023



## March 2023 Available Inventory



#### Months of Inventory

A balanced market is considered to be 4 to 6 months by most industry experts

March 2022 0.58

March 2023 1.38

At the current rate of sales, it would take **more than a month** to sell every

home that is active in the NWMLS inventory

+138.0%

from March 2022



# March 2023 Available Inventory



7 Specifical Name 1 Specifical Name 1 Specifical Name 2023 Specifical Na



**+73.3%** from March 2022



#### March 2023 New Listings





**-29.4%** from March 2022



# March 2023 Pending Sales





7,136
total residential units & condo units under contract in March 2023

**-29.1%** from March 2022



# March 2023 Membership



There were

33,547 total NWMLS members & subscribers in March 2023



There were

2,597
total NWMLS
members offices
in March 2023



### March 2023 Coverage Map



This infographic includes information from 26 counties in NWMLS's service area.

Statistical information includes all single family homes and condominiums listed by NWMLS member firms in 26 counties in Washington State. Additional data and statistics are available to NWMLS members and subscribers on www.nwmls.com.